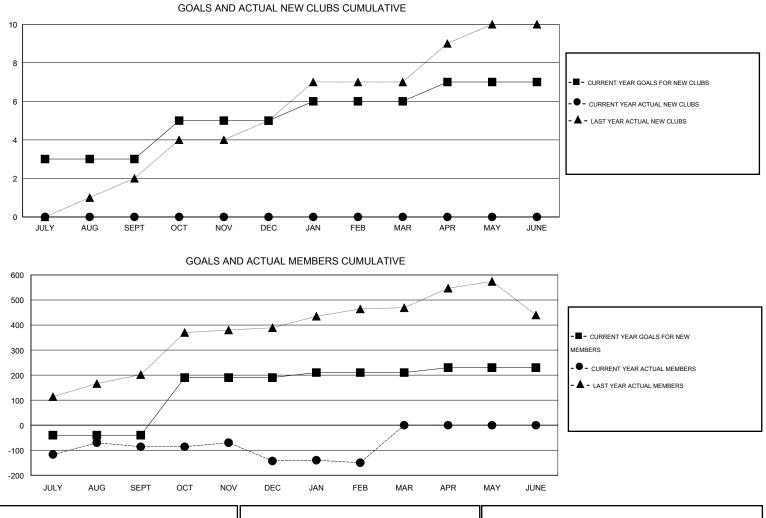

## 

| GMT: ER GURUNATHAN    |                  | LOCATION INDIA |                  |                  |                       |                    |                                     | GMT CA 6           |                  |
|-----------------------|------------------|----------------|------------------|------------------|-----------------------|--------------------|-------------------------------------|--------------------|------------------|
| Clubs                 |                  |                |                  |                  | Members               |                    |                                     |                    |                  |
| RESULTS FOR 2015-2016 |                  |                |                  |                  | RESULTS FOR 2015-2016 |                    |                                     |                    |                  |
| QUARTER               | NEW CLUB<br>GOAL | NEW CLUBS      | DROPPED<br>CLUBS | NET<br>GAIN/LOSS | QUARTER               | NEW MEMBER<br>GOAL | CHARTER AND<br>NEW MEMBERS<br>ADDED | DROPPED<br>MEMBERS | NET<br>GAIN/LOSS |
| JULY/AUG/SEPT         | 3                | 0              | 0                | 0                | JULY/AUG/SEPT         | -40                | 188                                 | 274                | -86              |
| OCT/NOV/DEC           | 2                | 0              | 3                | -3               | OCT/NOV/DEC           | 230                | 48                                  | 105                | -57              |
| JAN/FEB/MAR           | 1                | 0              | 1                | -1               | JAN/FEB/MAR           | 20                 | 12                                  | 19                 | -7               |
| APR/MAY/JUNE          | 1                | 0              | 0                | 0                | APR/MAY/JUNE          | 20                 | 0                                   | 0                  | 0                |